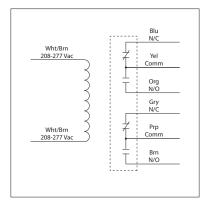

### RIB02P

Enclosed Relay 20 Amp DPDT with 208-277 Vac Coil

# 20 Amp Power Control Relay

Coil Current: 105 mA @ 208-277 Vac

Coil Voltage Input: 208-277 Vac ; 50-60 Hz Drop Out = 60 Vac Pull In = 160 Vac